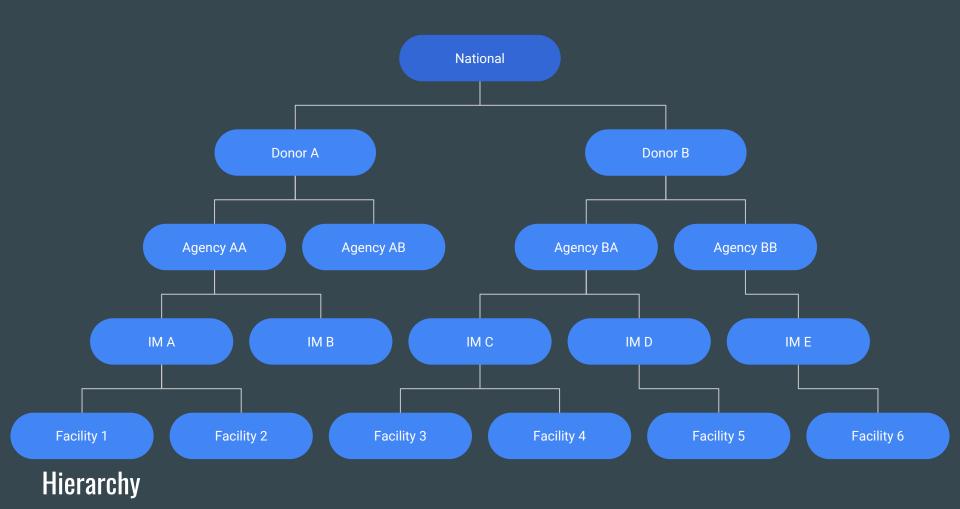

#### 3. PHES Training

- a. Hierarchy and program
- b. Data Sets
- c. Data Entry and Analytics
- d. User Management
- e. Enhancements
- f. Online Learning